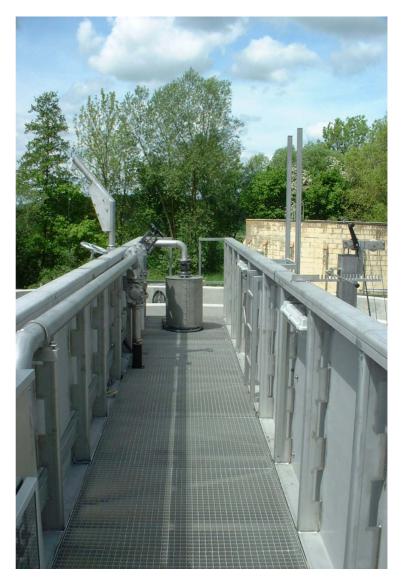

The catwalk is fitted with open mesh flooring with a width of 90 cm.

The preferred material is gal. steel or stainless steel according to requirement.

**Suction type scraper** will be furnished with multiple desludging units which will be fixed by the scraper bridge. V-shaped suction hoods from stainless steel are equipped with rubber lining and suction pipes.