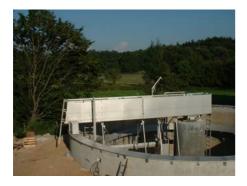

#### **Rotating scraper bridges**

are designed for desludging and descuming of primary - and final settling tanks.

The scraper unit is consisting of :

- the drive carriage
- the central pivot
- the bridge with catwalk
- the floor scraper arrangement
- the descuming unit

The drive motor is coupled directly to the shaft and supported by a torque lever.

The scraper bridge is made of folded steel plates with a thickness of 5 mm.

This rigid construction causes that the deflection of the bridge is less than 1/500 corresponding to a life load of 250 kg / m<sup>2</sup>.

The catwalk is fitted with open mesh flooring with a width of 90 cm.

The preferred material is gal. steel or stainless steel according to requirement.

**Suction type scraper** will be furnished with multiple desludging units which will be fixed by the scraper bridge. V-shaped suction hoods from stainless steel are equipped with rubber lining and suction pipes.