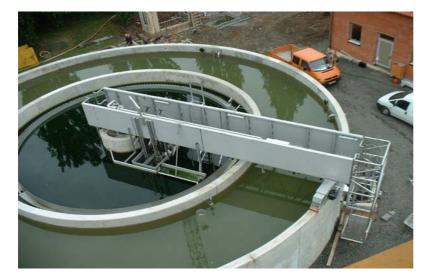

#### **Rotating scraper bridges**

are designed for desludging and descuming of primary - and final settling tanks.

The scraper unit is consisting of :

- the drive carriage
- the central pivot
- the bridge with catwalk
- the floor scraper arrangement
- the descuming unit

The drive motor is coupled directly to the shaft and supported by a torque lever.

The scraper bridge is made of folded steel plates with a thickness of 5 mm.

This rigid construction causes that the deflection of the bridge is less than 1/500 corresponding to a life load of 250 kg / m<sup>2</sup>.

The catwalk is fitted with open mesh flooring with a width of 90 cm.

The preferred material is gal. steel or stainless steel according to requirement.

**Suction type scraper** will be furnished with multiple desludging units which will be fixed by the scraper bridge. V-shaped suction hoods from stainless steel are equipped with rubber lining and suction pipes.