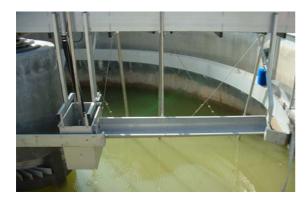

#### **Rotating scraper bridges**

are designed for desludging and descuming of primary - and final settling tanks.

The scraper unit is consisting of :

- the drive carriage
- the central pivot
- the bridge with catwalk
- the floor scraper arrangement
- the descuming unit

Address: No.2, Farhangsara Ave., Niavaran, Tehran, Iran

EPC Contractor of Environmental Projects

For descuming of water surface adjustable scum channels are available on request. Provision is made for descuming by means of motorized scum paddles for abnormal amount of floating sludge.

Runway cleaning and de-icing equipment

will be bolted to the drive carriage. It is driven by an electric motor.

rotating channel cleaning brush @

EPC Contractor of Environmental Projects

Adjustable scum collecting channel with removal pump and guide baffles.