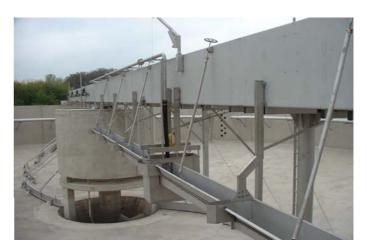

#### **Rotating scraper bridges**

are designed for desludging and descuming of primary - and final settling tanks.

The scraper unit is consisting of :

- the drive carriage
- the central pivot
- the bridge with catwalk
- the floor scraper arrangement
- the descuming unit

The drive motor is coupled directly to the shaft and supported by a torque lever.

The scraper bridge is made of folded steel plates with a thickness of 5 mm.

This rigid construction causes that the deflection of the bridge is less than 1/500 corresponding to a life load of 250 kg / m<sup>2</sup>.

The catwalk is fitted with open mesh flooring with a width of 90 cm.

The preferred material is gal. steel or stainless steel according to requirement.

**Suction type scraper** will be furnished with multiple desludging units which will be fixed by the scraper bridge. V-shaped suction hoods from stainless steel are equipped with rubber lining and suction pipes.