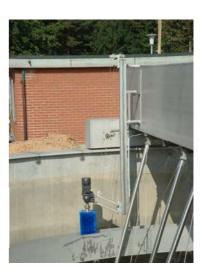

**The suction pipes** are ending in the sludge collecting chamber. Each pipe will be furnished with the separate control unit to optimize desludging.

If required, the sludge collecting chamber will be furnished with an excess / return sludge pump.

Control panel made of stainless

Floor scrapers with electric shield