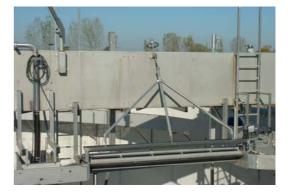

The drive motor is coupled directly to the shaft and supported by a torque lever.

The scraper bridge is made of folded steel plates with a thickness of 5 mm.

This rigid construction causes that the deflection of the bridge is less than 1/500 corresponding to a life load of 250 kg / m<sup>2</sup>.

The catwalk is fitted with open mesh flooring with a width of 90 cm.

The preferred material is gal. steel or stainless steel according to requirement.

**Suction type scraper** will be furnished with multiple desludging units which will be fixed by the scraper bridge. V-shaped suction hoods from stainless steel are equipped with rubber lining and suction pipes.