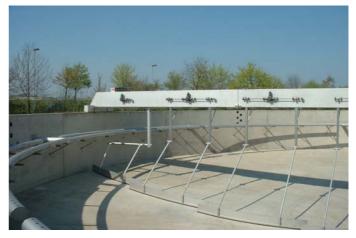

#### **Rotating scraper bridges**

are designed for desludging and descuming of primary - and final settling tanks.

The scraper unit is consisting of :

- the drive carriage
- the central pivot
- the bridge with catwalk
- the floor scraper arrangement
- the descuming unit

The catwalk is fitted with open mesh flooring with a width of 90 cm.

The preferred material is gal. steel or stainless steel according to requirement.

**Suction type scraper** will be furnished with multiple desludging units which will be fixed by the scraper bridge. V-shaped suction hoods from stainless steel are equipped with rubber lining and suction pipes.

Control panel made of stainless

Floor scrapers with electric shield