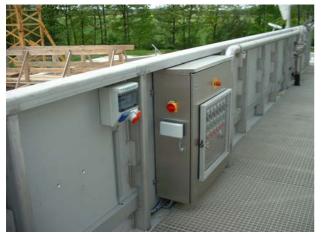

es** are ending in the sludge collecting chamber. Each pipe will be furnished with the separate control unit to optimize desludging.

If required, the sludge collecting chamber will be furnished with an excess / return sludge pump.

Address: No.2, Farhangsara Ave., Niavaran, Tehran, Iran

EPC Contractor of Environmental Projects



For descuming of water surface adjustable scum channels are available on request. Provision is made for descuming by means of motorized scum paddles for abnormal amount of floating sludge.







Runway cleaning and de-icing equipment

will be bolted to the drive carriage. It is driven by an electric motor.

rotating channel cleaning brush @



EPC Contractor of Environmental Projects



Adjustable scum collecting channel with removal pump and guide baffles.





Control panel made of stainless



Floor scrapers with electric shield

### Waste water equipment

screens
screening dewatering presses
compact clarifier
grit removal
grit classifier
rotating & travelling scrapers
non-metallic sludge collectors
sludge thickeners
accessories

### Bulk & storage handling equipment

dump container up to 20 m<sup>3</sup> multi-lift container up to 40 m<sup>3</sup> container driver units belt conveyors screw & spiral conveyors

Address: No.2, Farhangsara Ave., Niavaran, Tehran, Iran