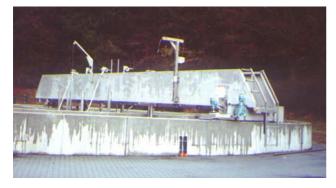

#### **Rotating scraper bridges**

are designed for desludging and descuming of primary - and final settling tanks.

The scraper unit is consisting of :

- the drive carriage
- the central pivot
- the bridge with catwalk
- the floor scraper arrangement
- the descuming unit

The drive motor is coupled directly to the shaft and supported by a torque lever.

The scraper bridge is made of folded steel plates with a thickness of 5 mm.

This rigid construction causes that the deflection of the bridge is less than 1/500 corresponding to a life load of 250 kg / m<sup>2</sup>.