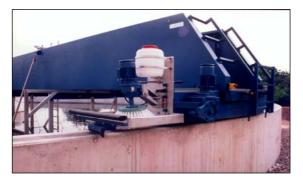

#### **Rotating scraper bridges**

are designed for desludging and descuming of primary - and final settling tanks.

The scraper unit is consisting of :

- the drive carriage
- the central pivot
- the bridge with catwalk
- the floor scraper arrangement
- the descuming unit

The catwalk is fitted with open mesh flooring with a width of 90 cm.

The preferred material is gal. steel or stainless steel according to requirement.

**Suction type scraper** will be furnished with multiple desludging units which will be fixed by the scraper bridge. V-shaped suction hoods from stainless steel are equipped with rubber lining and suction pipes.