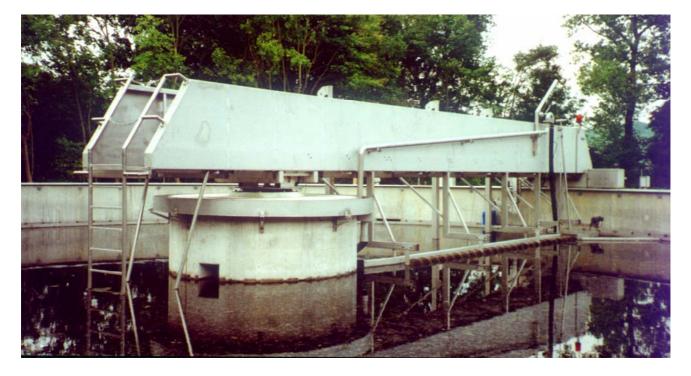

#### **Rotating scraper bridges**

are designed for desludging and descuming of primary - and final settling tanks.

The scraper unit is consisting of :

- the drive carriage
- the central pivot
- the bridge with catwalk
- the floor scraper arrangement
- the descuming unit

The drive motor is coupled directly to the shaft and supported by a torque lever.

The scraper bridge is made of folded steel plates with a thickness of 5 mm.

This rigid construction causes that the deflection of the bridge is less than 1/500 corresponding to a life load of 250 kg / m<sup>2</sup>.

**The suction pipes** are ending in the sludge collecting chamber. Each pipe will be furnished with the separate control unit to optimize desludging.

If required, the sludge collecting chamber will be furnished with an excess / return sludge pump.