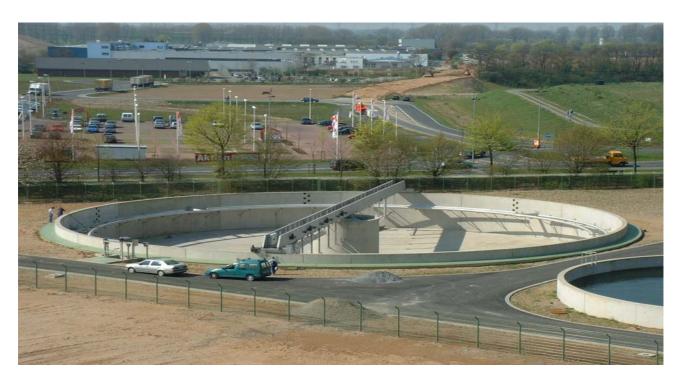

#### **Rotating scraper bridges**

are designed for desludging and descuming of primary - and final settling tanks.

The scraper unit is consisting of :

- the drive carriage
- the central pivot
- the bridge with catwalk
- the floor scraper arrangement
- the descuming unit

The drive motor is coupled directly to the shaft and supported by a torque lever.

The scraper bridge is made of folded steel plates with a thickness of 5 mm.

This rigid construction causes that the deflection of the bridge is less than 1/500 corresponding to a life load of 250 kg / m<sup>2</sup>.

The catwalk is fitted with open mesh flooring with a width of 90 cm.

The preferred material is gal. steel or stainless steel according to requirement.

**Suction type scraper** will be furnished with multiple desludging units which will be fixed by the scraper bridge. V-shaped suction hoods from stainless steel are equipped with rubber lining and suction pipes.