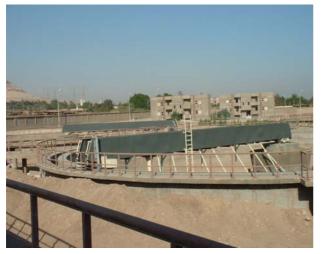

#### **Rotating scraper bridges**

are designed for desludging and descuming of primary - and final settling tanks.

The scraper unit is consisting of :

- the drive carriage
- the central pivot
- the bridge with catwalk
- the floor scraper arrangement
- the descuming unit

The drive unit is assembled with two number of wheel boxes which are connected by means of bolts to the carriage frame. Due to this swivelling connection a precise adjustment of the travelling wheels is guaranteed.

The drive motor is coupled directly to the shaft and supported by a torque lever.

The scraper bridge is made of folded steel plates with a thickness of 5 mm.

This rigid construction causes that the deflection of the bridge is less than 1/500 corresponding to a life load of 250 kg / m<sup>2</sup>.

The catwalk is fitted with open mesh flooring with a width of 90 cm.

The preferred material is gal. steel or stainless steel according to requirement.

**Suction type scraper** will be furnished with multiple desludging units which will be fixed by the scraper bridge. V-shaped suction hoods from stainless steel are equipped with rubber lining and suction pipes.