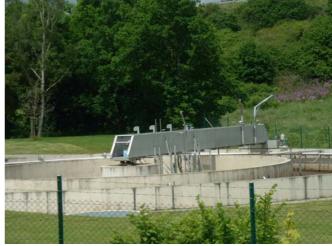

#### **Rotating scraper bridges**

are designed for desludging and descuming of primary - and final settling tanks.

The scraper unit is consisting of :

- the drive carriage
- the central pivot
- the bridge with catwalk
- the floor scraper arrangement
- the descuming unit

The drive motor is coupled directly to the shaft and supported by a torque lever.

The scraper bridge is made of folded steel plates with a thickness of 5 mm.

This rigid construction causes that the deflection of the bridge is less than 1/500 corresponding to a life load of 250 kg / m<sup>2</sup>.

The catwalk is fitted with open mesh flooring with a width of 90 cm.

The preferred material is gal. steel or stainless steel according to requirement.

**Suction type scraper** will be furnished with multiple desludging units which will be fixed by the scraper bridge. V-shaped suction hoods from stainless steel are equipped with rubber lining and suction pipes.